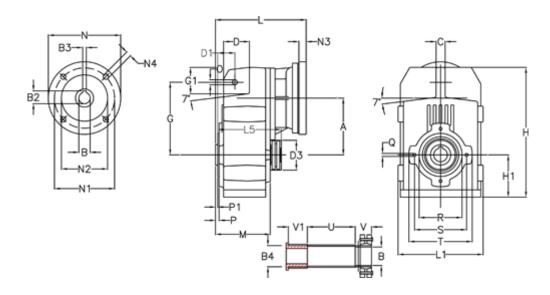

## **Measures**

| A = 175.75 | D1 = 56.5  | I5 = 200.0  | P1                                         | = 3.5    | V =  |
|------------|------------|-------------|--------------------------------------------|----------|------|
| B = 42     | d3 = 100   | M = 144.0   | Q                                          | = M12x19 | V1 = |
| B1 = 28    | G = 218    | N = 250     | R                                          | = 130    |      |
| B2 = 31.3  | G1 = 97.5  | N1 = 215    | S                                          | = 165    |      |
| B3 = 8     | H = 389.0  | N2 = 180    | Т                                          | = 200    |      |
| B4 = 42    | H1 = 116.0 | N4 = M12x16 | Tightening torque Nm adapter bushing = 6.0 |          |      |
| C = 16     | L = 275.5  | O = 14      | Tightening torque Nm shrink disc           | = 10.0   |      |
| D = 79.0   | L1 = 242   | P = 7.5     | U                                          | = 82.0   |      |
|            |            |             |                                            |          |      |